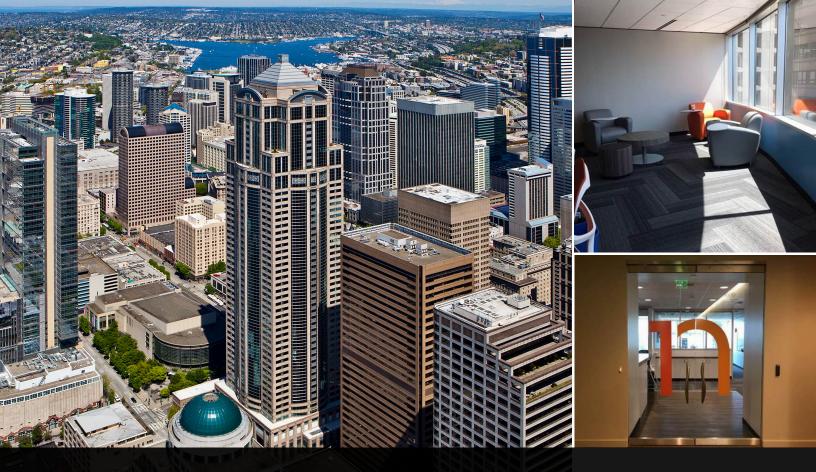

#### Space highlights

- Suite 1600: 4,267 RSF available
- Sublease through 8/30/2025
- Mostly open layout with a mix of conference rooms
- Furniture available

## 1201 Third

Floor 16 | 4,267 RSF