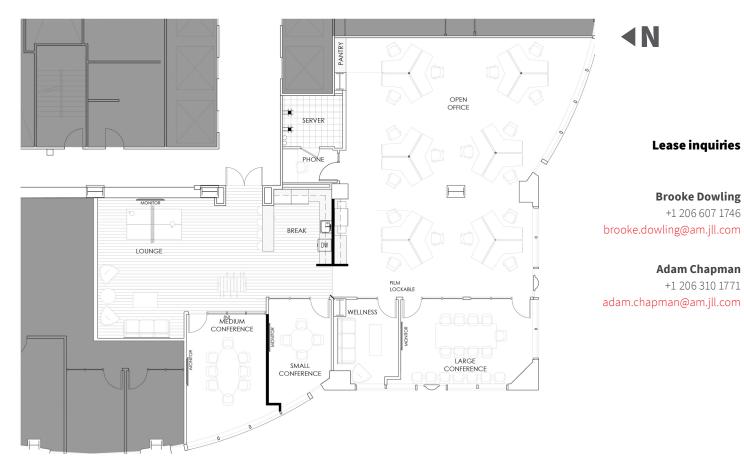

#### Space highlights

- Suite 1600: 4,267 RSF available
- Sublease through 8/30/2025
- Mostly open layout with a mix of conference rooms
- Furniture available

## 1201 Third

Floor 16 | 4,267 RSF