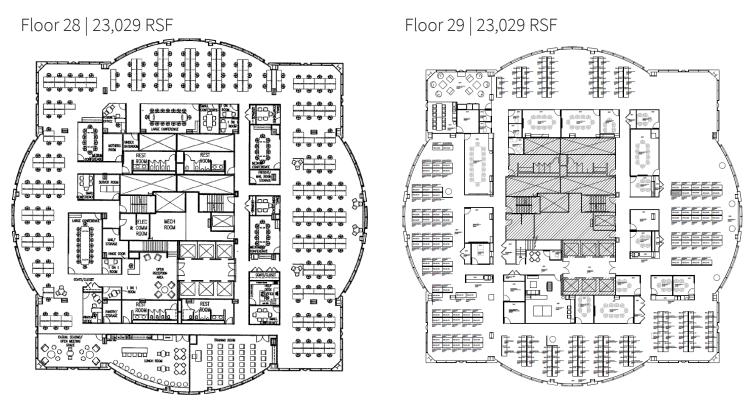

### Space highlights

- 46,058 RSF contiguous available on Floors 28 & 29
- 23,029 RSF per floor
- Full floor opportunities
- · Custom interstitial stair
- Asking rent: \$28.00/RSF gross
- Sublease term through July 31, 2023
- High-end finishes for tech companies
- Furniture available

## 1201 Third

Floor 28 | 23,029 RSF Floor 29 | 23,029 RSF

**∢N** 