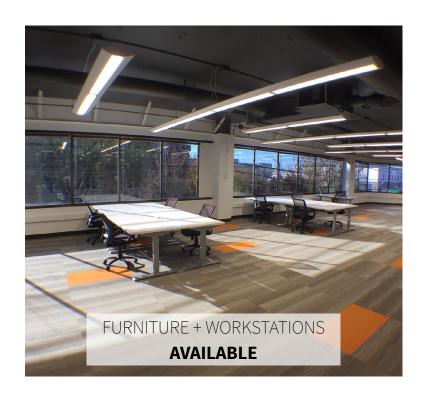

### **SUBLEASE**

18W Mercer Street | Lower Queen Anne

WORK IN STYLE brand new modern space
FLEXIBLE TERM 12-24 months available
ROOM TO GROW space from 1,500 - 4,500 sf

1,500 - 4,500

OR

**\$450** per desk/mo.

## **BUILDING HIGHLIGHTS**

- welcoming new lobby and tenant lounge
- easy access for employees to I-5, I-90 or Hwy 99
- amenities including bike storage, showers, indoor parking, pet-friendly building
- steps away from LQA's abundant restaurant & retail scene