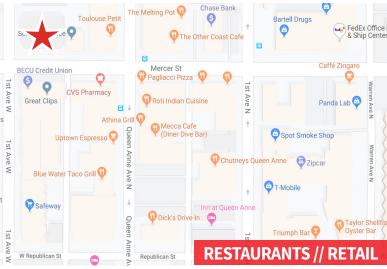

## **BUILDING HIGHLIGHTS**

- welcoming new lobby and tenant lounge
- easy access for employees to I-5, I-90 or Hwy 99
- amenities including bike storage, showers, indoor parking, pet-friendly building
- steps away from LQA's abundant restaurant & retail scene