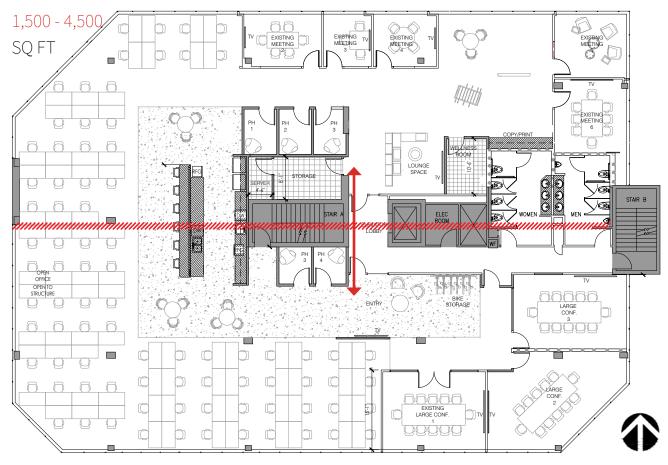

### **SUBLEASE**

18W Mercer Street | Lower Queen Anne

WORK IN STYLE brand new modern space
FLEXIBLE TERM 12-24 months available
ROOM TO GROW space from 1,500 - 4,500 sf

1,500 - 4,500

OR

**\$450** per desk/mo.

# 18 WEST **MERCER**

**\*OPTION TO TAKE SPACE ON EITHER HALF\*** 

**Lease inquiries** Mark To • +1 206 521 2666

Brooke Dowling • +1 206 607 1746