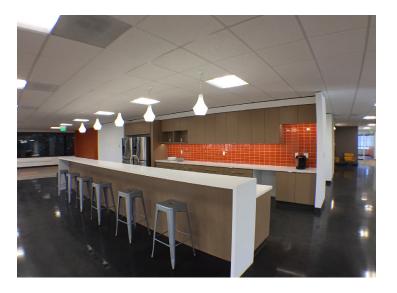

## **BUILDING HIGHLIGHTS**

- welcoming new lobby and tenant lounge
- easy access for employees to I-5, I-90 or Hwy 99
- amenities including bike storage, showers, indoor parking, pet-friendly building
- steps away from LQA's abundant restaurant & retail scene