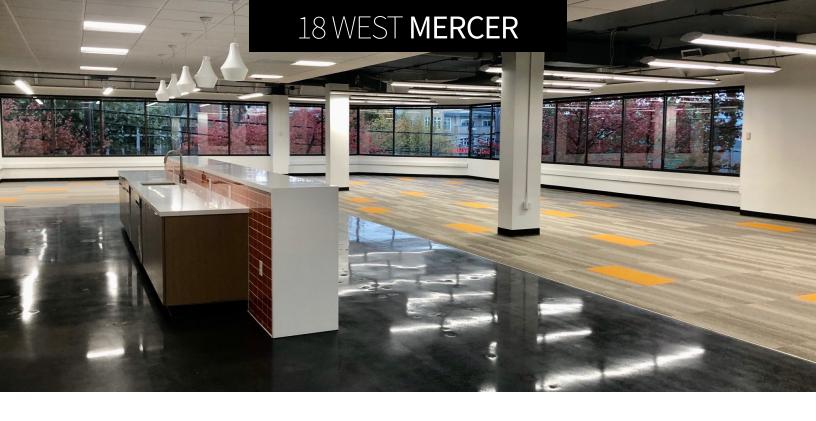

### **SUBLEASE**

18W Mercer Street | Lower Queen Anne

WORK IN STYLE brand new modern space
FLEXIBLE TERM 12-24 months available
ROOM TO GROW space from 1,500 - 4,500 sf

1,500 - 4,500

OR

**\$450** per desk/mo.

# 18 WEST **MERCER**

**\*OPTION TO TAKE SPACE ON EITHER HALF\*** 

**Lease inquiries** Mark To • +1 206 521 2666

Brooke Dowling • +1 206 607 1746