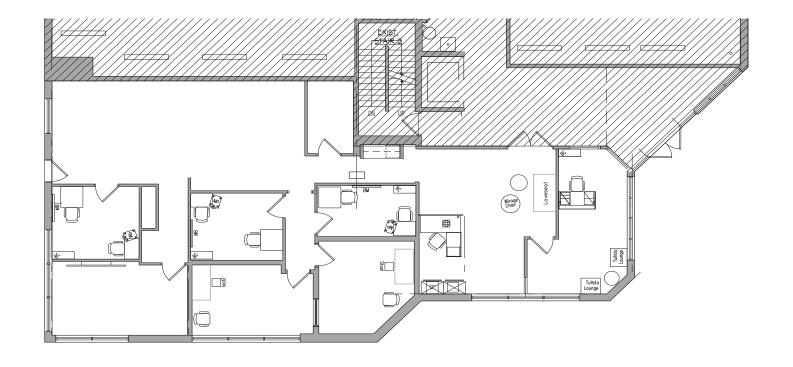

### **Space highlights**

- Up to 10,574 RSF Available
- Floor 1: 2,532 RSF
- Floor 2: 8,042 RSF
- Light-filled and the perfect fit for a small & growing company
- Sublease term through February 2031
- Combination of open work areas, two conference rooms and four private offices

# 214 East Galer

Floor 1: 2,532 RSF