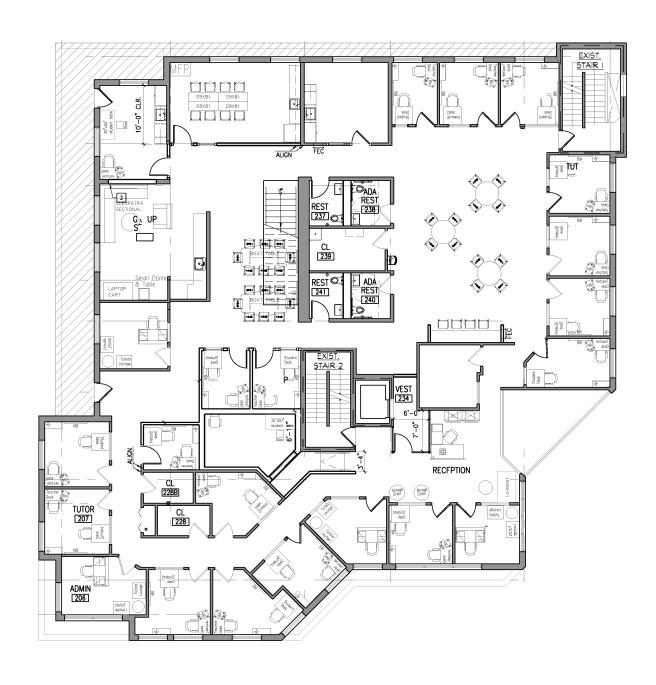

- Sublease term through February 2031
- Combination of open work areas, two conference rooms and four private offices

#### **Building highlights**

- Easy access to I-5 and 520
- Access to South Lake Union Streetcar and Metro Buses
- Nearby dining options including Siam on Eastlake, Grand Central Bakery and Great Northwest Soup Company

#### **Brooke Dowling**

+1 206 607 1746 brooke.dowling@am.jll.com

#### **Darrick Thompson**

+1 206 521 2667 darrick.thompson@am.jll.com



Jones Lang LaSalle Brokerage, Inc. © 2022 Jones Lang LaSalle IP, Inc. All rights reserved. All information contained herein is from sources deemed reliable; however, no representation or warranty is made to the accuracy thereof.

# 214 East Galer

Floor 1: 2,532 RSF











### 214 East Galer

Floor 2: 8,042 RSF