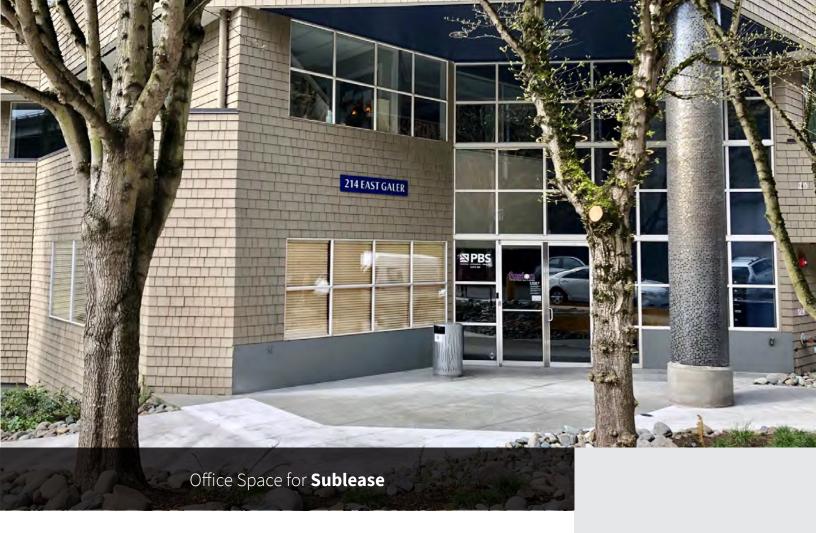

## 214 East Galer

214 E Galer St | Seattle, WA

#### **Building highlights**

- Easy access to I-5 and 520
- Access to South Lake Union Streetcar and Metro Buses
- Nearby dining options including Siam on Eastlake, Grand Central Bakery and Great Northwest Soup Company