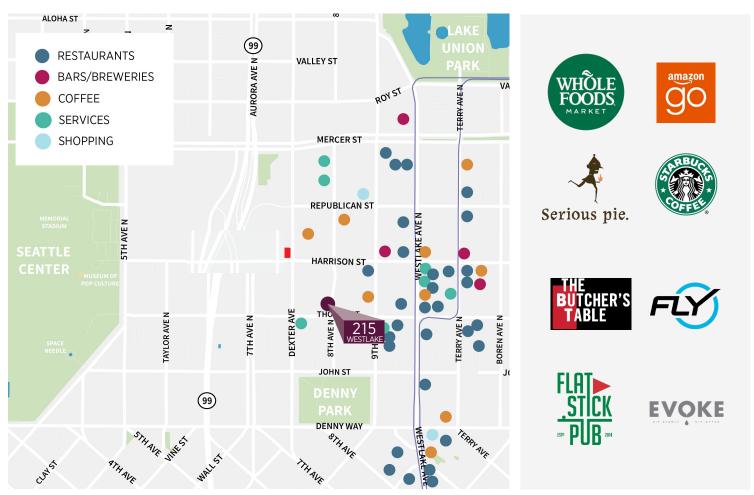

## Features

- Private front entrance
- Reception area
- Massive, street level windows
- Central location within South Lake Union
- Walking distance to shops, restaurants, Whole Foods, Denny Park, cafes, and transit

#### **NEARBY AMENITIES**

### LOCATION

Centrally located with proximity to the amenities of both South Lake Union and Seattle Center. Immediately accessible to the new ingress and egress routes for the Hwy-99 tunnel, providing convenient north-south travel.