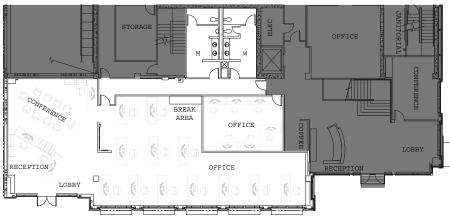

## Office space for sublease

3,200 RSF | Available June 1, 2020; flexible lease term

## Features

- Private front entrance
- Reception area
- Massive, street level windows
- Central location within South Lake Union
- Walking distance to shops, restaurants, Whole Foods, Denny Park, cafes, and transit