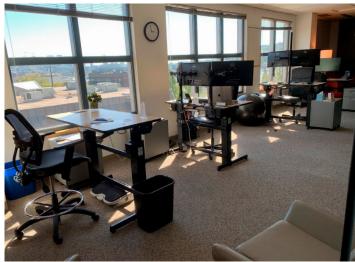

### **Space Highlights**

- Floor 5: 9,617 RSF
- Floor 3: 3,675 RSF
- Lease separately or together for a total of 13,292 RSF
- Additional 2,650 RSF available in adjacent suite on floor 3
- Sublease term through 12/31/2025
- Below market rental rate
- Great tech space, mostly open with large offices or meeting rooms
- Furniture potentially available
- Available now