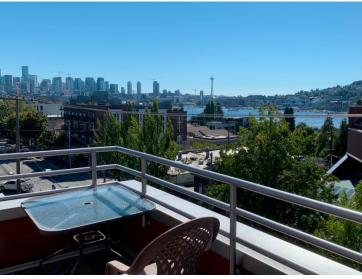

### **Space Highlights**

- Floor 5: 9,617 RSF
- Floor 3: 3,675 RSF
- Lease separately or together for a total of 13,292 RSF
- Additional 2,650 RSF available in adjacent suite on floor 3
- Sublease term through 12/31/2025
- Below market rental rate
- Great tech space, mostly open with large offices or meeting rooms
- Furniture potentially available
- Available now

### Floor 5: 9,617 RSF

**Adam Chapman** 

+1 206 521 2672 adam.chapman@am.jll.com **Blair Stern** 

+1 206 714 9502 blair.stern@am.jll.com