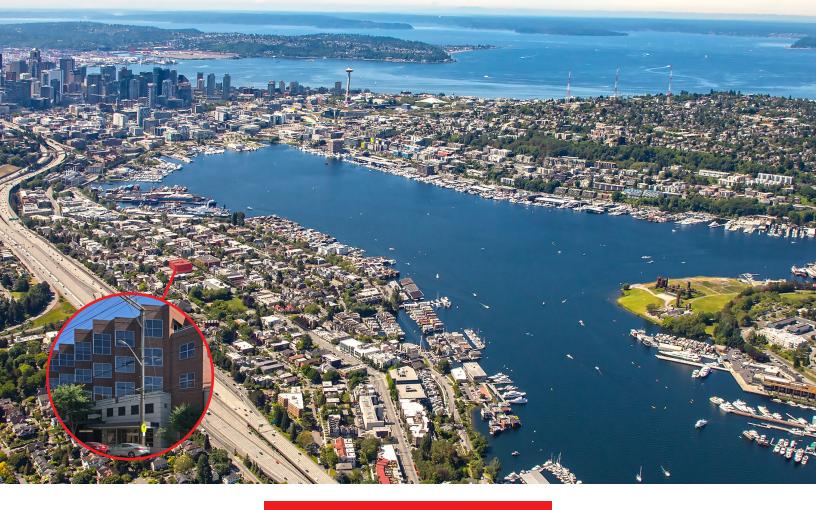

# Office space for sublease

2324 Eastlake Avenue East | Seattle WA 98103

## 2324 Eastlake

### **Space Highlights**

- Floor 5: 9,617 RSF
- Floor 3: 3,675 RSF
- Lease separately or together for a total of 13,292 RSF
- Additional 2,650 RSF available in adjacent suite on floor 3
- Sublease term through 12/31/2025
- Below market rental rate
- Great tech space, mostly open with large offices or meeting rooms
- Furniture potentially available
- Available now