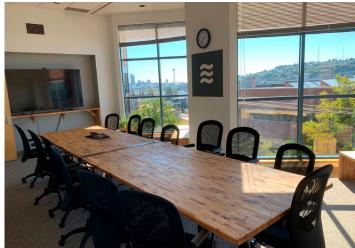

### **Space Highlights**

- Floor 5: 9,617 RSF
- Floor 3: 3,675 RSF
- Lease separately or together for a total of 13,292 RSF
- Additional 2,650 RSF available in adjacent suite on floor 3
- Sublease term through 12/31/2025
- Below market rental rate
- Great tech space, mostly open with large offices or meeting rooms
- Furniture potentially available
- Available now