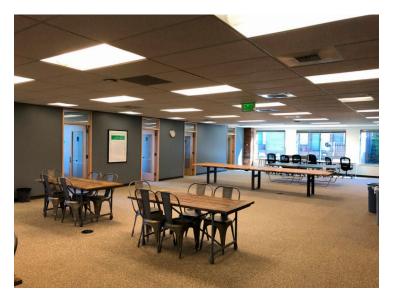

### **Space Highlights**

- Floor 5: 9,617 RSF
- Floor 3: 3,675 RSF
- Lease separately or together for a total of 13,292 RSF
- Additional 2,650 RSF available in adjacent suite on floor 3
- Sublease term through 12/31/2025
- Below market rental rate
- Great tech space, mostly open with large offices or meeting rooms
- Furniture potentially available
- Available now

### Floor 3: 3,675 RSF

**Adam Chapman** 

+1 206 521 2672 adam.chapman@am.jll.com **Blair Stern** 

+1 206 714 9502 blair.stern@am.jll.com