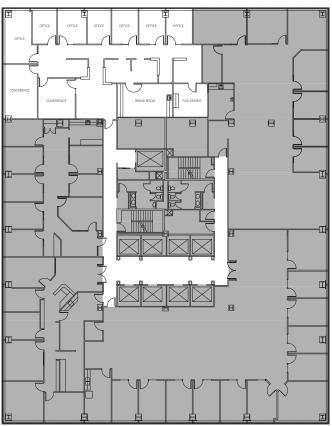

## Sublease highlights

- + Water and city views
- + Updated lighting and ceiling
- + Fully furnished, flexible build-out:
  - + 7 private offices
  - + 2 conference rooms
  - + 4 work stations
  - + Work/lunch room
- + Master lease expiration date: November 30, 2022
- + Extended term available

**Suite 1515** 