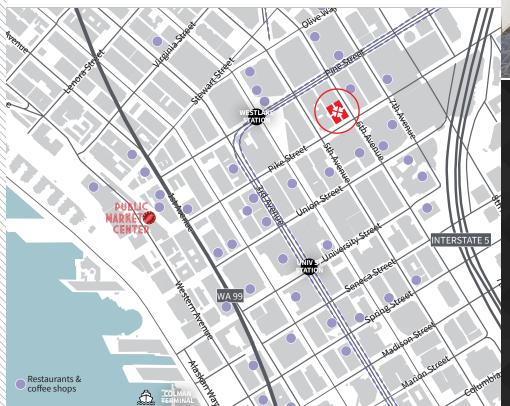

## **Building location**

- + Adjacent to hotels, parking, shopping, restaurants
- + Near light rail tunnel & bus service: Walker's and Rider's paradise