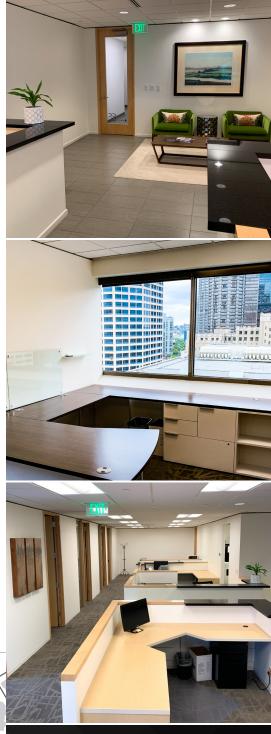

## Sublease highlights

- + Water and city views
- + Updated lighting and ceiling
- + Fully furnished, flexible build-out:
  - + 7 private offices
  - + 2 conference rooms
  - + 4 work stations
  - + Work/lunch room
- + Master lease expiration date: November 30, 2022
- + Extended term available

# Building snapshot

- + Recently renovated with a spectacular concrete and glass facade that houses a calm passageway between the outside and office space
- + Within walking distance to Pike Place Market
- + On-site fitness center, auditorium and boardroom
- + CV charging stations in parking garage
- + Card-access bike storage
- + LEED Gold (EB)