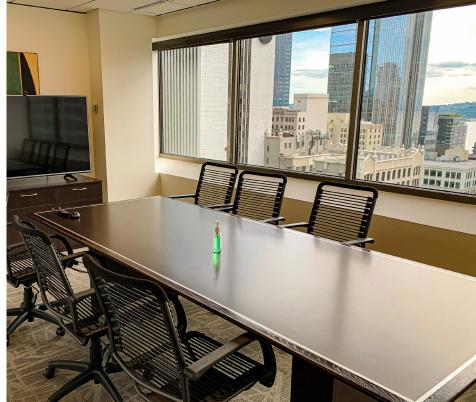

## Sublease highlights

- + Water and city views
- + Updated lighting and ceiling
- + Fully furnished, flexible build-out:
  - + 7 private offices
  - + 2 conference rooms
  - + 4 work stations
  - + Work/lunch room
- + Master lease expiration date: November 30, 2022
- + Extended term available