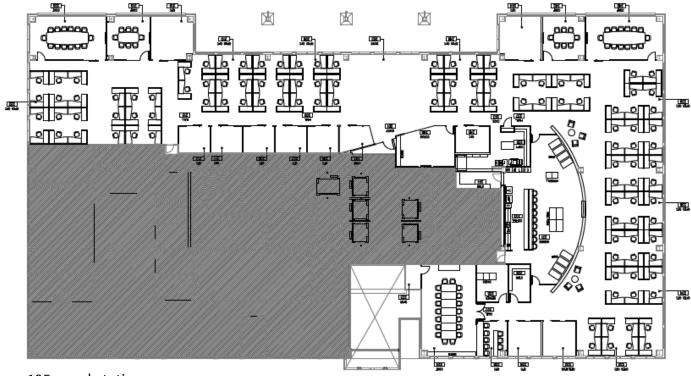

19,739
SQ FT

Steps from the international districts abundant restaurant scene Dough Zone - Samurai Noodle - Momosan - Uwajimaya Grocery

CLICK TO VIEW

INTERACTIVE TOUR

19,739 SQ FT

195+ workstations

Inquiries

Brooke Dowling • +1 206 607 1746 Clay Nielsen • +1 206 790 3368 Blair Stern • +1 206 521 2668