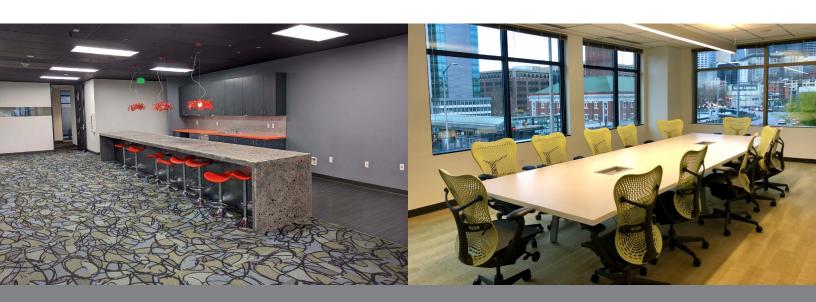

### **SUBLEASE**

605 Union Station, 2nd Floor | International District

WORK IN STYLE plug & play tech space; furniture available TIMING thru October 31st, 2024

PRIME LOCATION easy access for employees to all major transportation

19,739
SQ FT

Steps from the international districts abundant restaurant scene Dough Zone - Samurai Noodle - Momosan - Uwajimaya Grocery

CLICK TO VIEW

INTERACTIVE TOUR