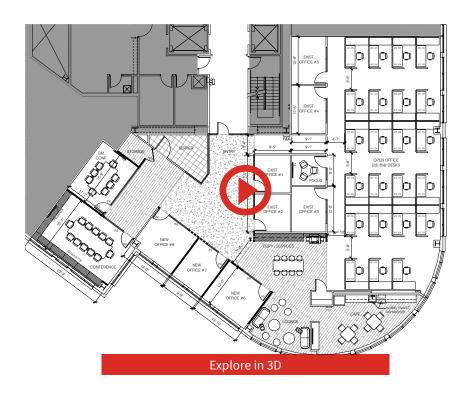

# **Space Features**

- » 7,208 RSF of contiguous space available on the 8th floor
  - View Virtual Tour

- » Sublease term through 1/31/2030
- » Shorter sublease term available
- » Plug & Play fully furnished space
- » Unobstructed views of Mount Rainier