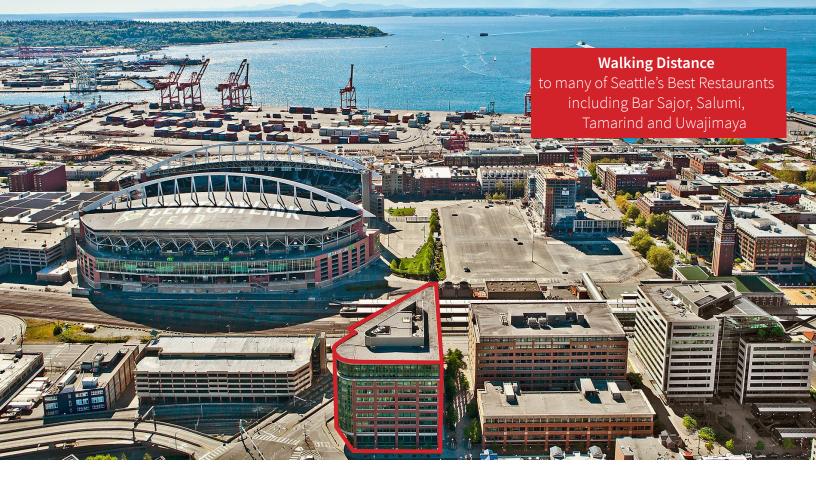

## **SUBLEASE**

705 5th Ave | 8th Floor | Pioneer Square

#### **Premier Transit Hub**

onsite lightrail, direct access to I-5 & I-90, and steps away from King Street Station