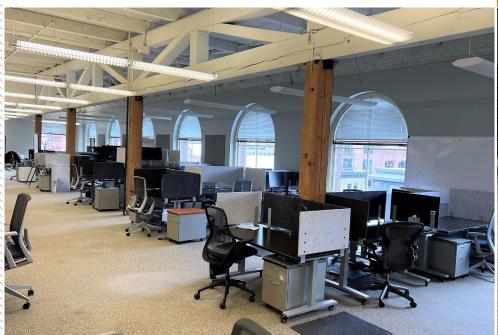

### Sublease highlights

- + Floor 8: 24,899 RSF
- + Up to **125,176 RSF** of contiguous space available
- + Sublease through December 2024
- + Mostly open layout
  - + Kitchen/lunchroom
- + Abundant natural light
- + Full top floor
- + Broker commission \$1.50/RSF/Year

## **Building highlights**

- + Historic and artistic feel with brick & beam finishes
- + Large floor plates and favorable window lines
- Building park conference center, showers and lockers, and ample parking