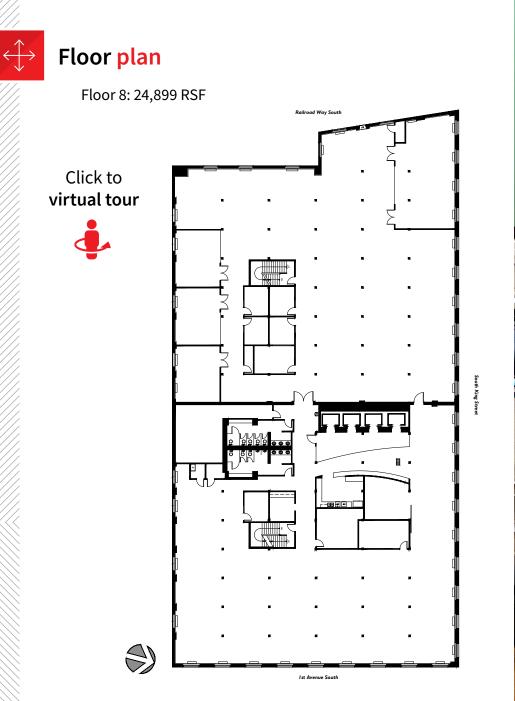

### Sublease highlights

- + Floor 8: 24,899 RSF
- + Up to **125,176 RSF** of contiguous space available
- + Sublease through December 2024
- + Mostly open layout
  - + Kitchen/lunchroom
- + Abundant natural light
- + Full top floor
- + Broker commission \$1.50/RSF/Year