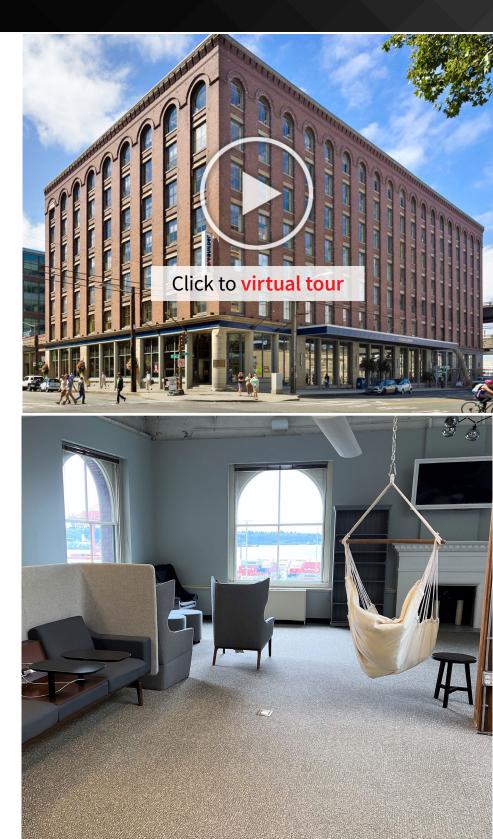

# Office space for sublease

83 South King Street | Seattle, WA 98104

## **Building highlights**

- + Historic and artistic feel with brick & beam finishes
- + Large floor plates and favorable window lines
- Building park conference center, showers and lockers, and ample parking