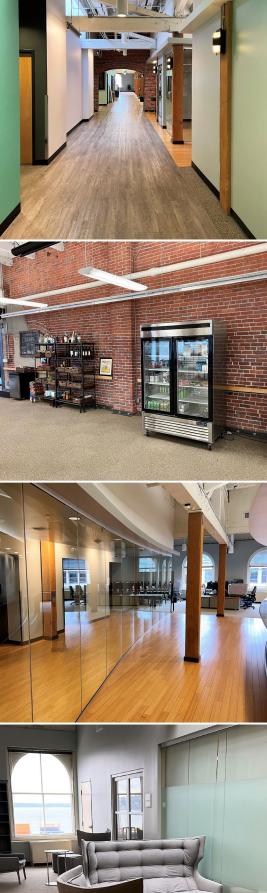

## **Building highlights**

- + Historic and artistic feel with brick & beam finishes
- + Large floor plates and favorable window lines
- Building park conference center, showers and lockers, and ample parking