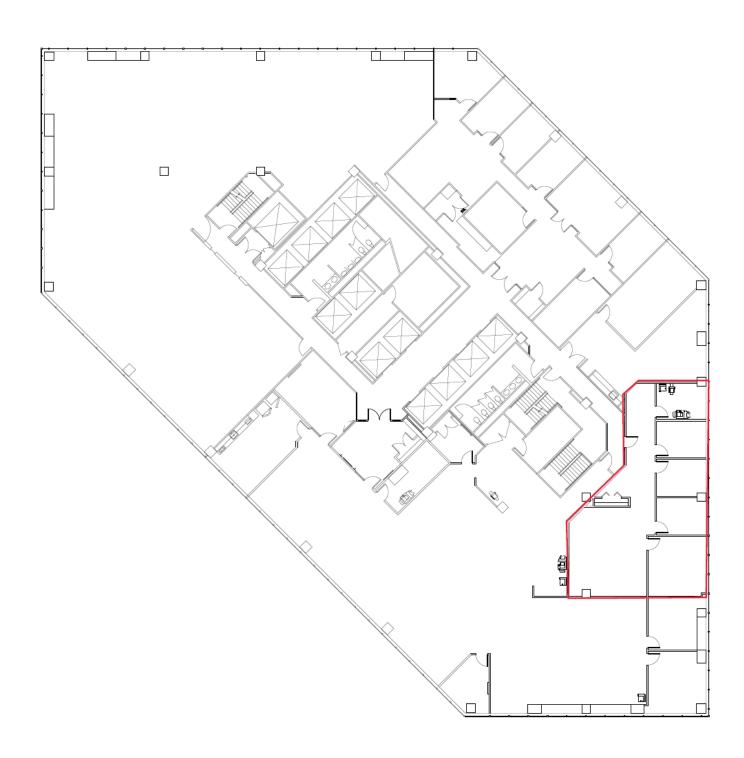

## **Space Highlights**

- +/- 1,900 RSF on floor 25
- Sublease through May 31, 2022
- Below market rental rate