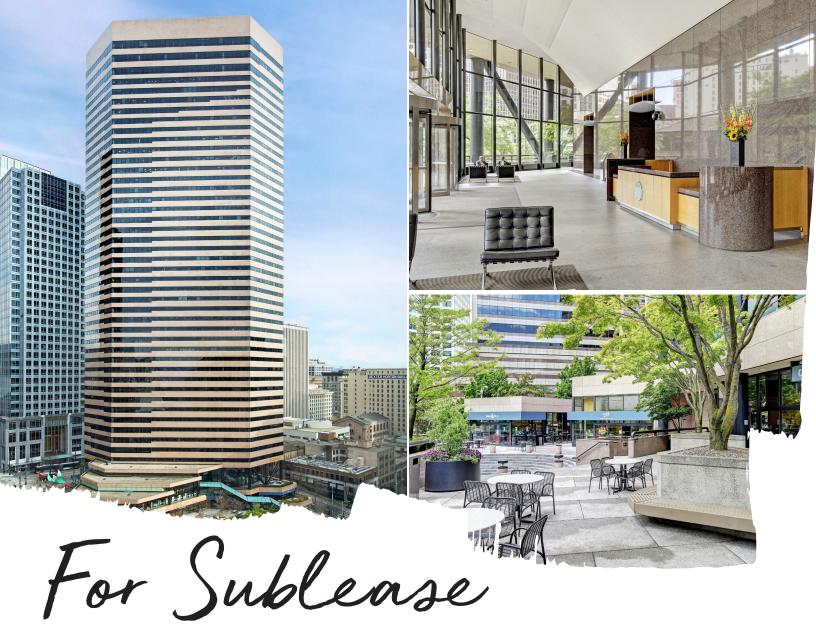

## 999 Third office space now available

### **Building Highlights**

- Convenient location with easy access to I-5, public transportation, and the Washington State Ferry dock
- New and improved amenities, including: secure onsite bike storage, fitness center with shower & lockers, conference center and tenant lounge and game room
- Space offers clear views of Elliott Bay, the Olympics, and Mt. Rainier

# 999 Third Avenue, Seattle, WA