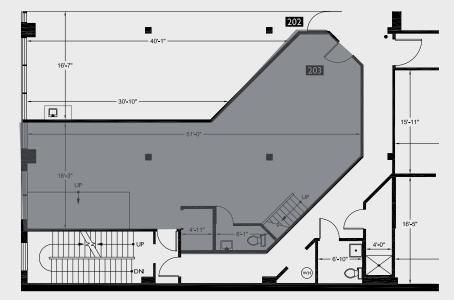

- + \$28.00 NNN (2019 NNNs \$9.05/SF/year)
- + Flexible lease terms available. Sublandlord will consider sublease term lengths between 12 months and master lease expiration date: March 31, 2024
- + Plug and play with furniture and cabling available
- + Open work space with glass conference room, loft storage, kitchenette, private restroom and mezzanine loft
- + Well known and respected local Sublandlord

## Property location

- + Located in the heart of Seattle's vibrant Capitol Hill neighborhood which provides best in class theatres, restaurants, coffee shops and bars
- + Multiple amenities nearby, including Cal Anderson Park, QFC, Eltana Bagels, Cafe Vita, Poquitos, Elysian Brewing, Seattle University, and more
- + Walkable to the light rail station and other mass transit options









Suite 203 - 1,231 SF