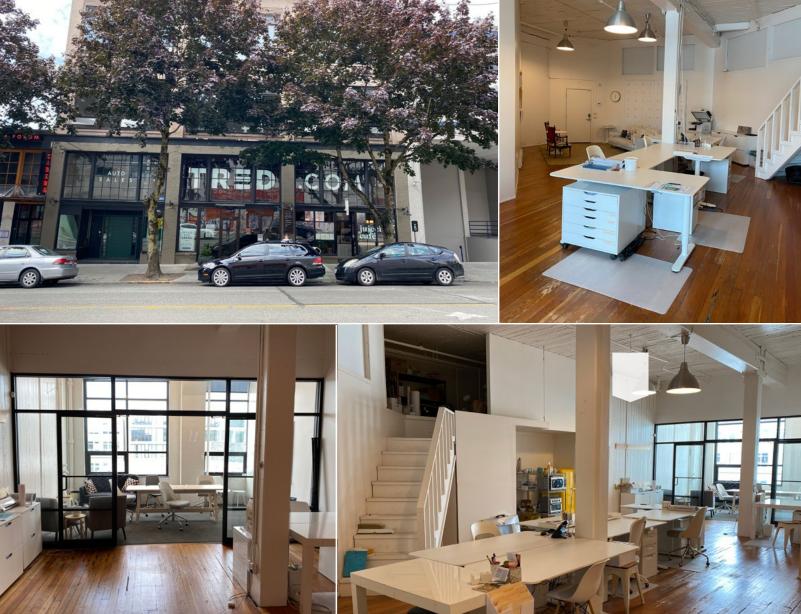

## Building snapshot

- + Creative office building with original hardwood floors and exposed ceiling
- + Elevator access
- + Bike storage and shower on site
- + Local ownership and management

## Sublease highlights

- + \$28.00 NNN (2019 NNNs \$9.05/SF/year)
- + Flexible lease terms available. Sublandlord will consider sublease term lengths between 12 months and master lease expiration date: March 31, 2024
- + Plug and play with furniture and cabling available
- + Open work space with glass conference room, loft storage, kitchenette, private restroom and mezzanine loft
- + Well known and respected local Sublandlord

Suite 203 - 1,231 SF