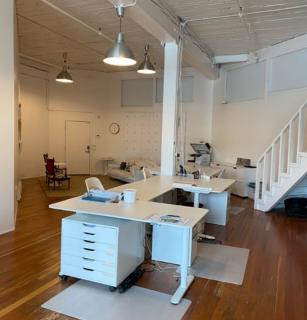

## Building snapshot

- + Creative office building with original hardwood floors and exposed ceiling
- + Elevator access
- + Bike storage and shower on site
- + Local ownership and management

## Sublease highlights

- + \$28.00 NNN (2019 NNNs \$9.05/SF/year)
- + Flexible lease terms available. Sublandlord will consider sublease term lengths between 12 months and master lease expiration date: March 31, 2024
- + Plug and play with furniture and cabling available
- + Open work space with glass conference room, loft storage, kitchenette, private restroom and mezzanine loft
- + Well known and respected local Sublandlord