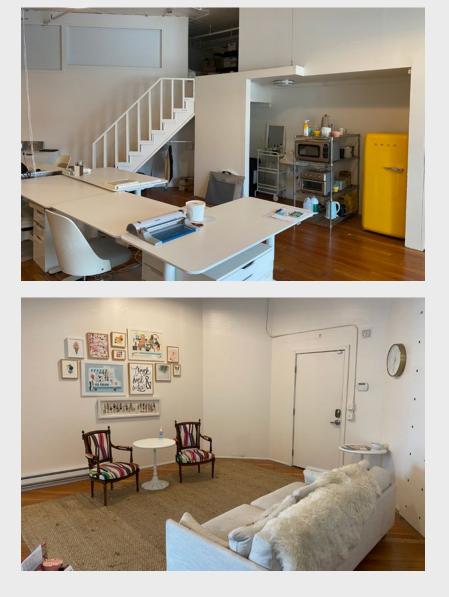

## Building snapshot

- + Creative office building with original hardwood floors and exposed ceiling
- + Elevator access
- + Bike storage and shower on site
- + Local ownership and management

## Sublease highlights

- + \$28.00 NNN (2019 NNNs \$9.05/SF/year)
- + Flexible lease terms available. Sublandlord will consider sublease term lengths between 12 months and master lease expiration date: March 31, 2024
- + Plug and play with furniture and cabling available
- + Open work space with glass conference room, loft storage, kitchenette, private restroom and mezzanine loft
- + Well known and respected local Sublandlord

Suite 203 - 1,231 SF