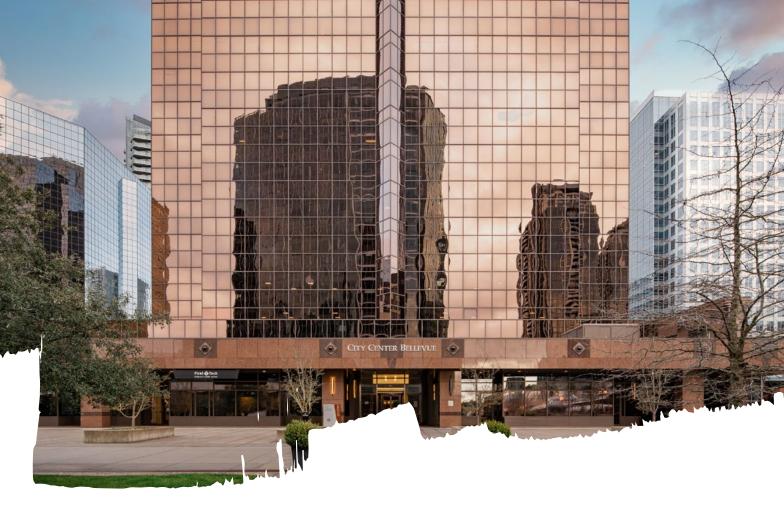

## **City Center Bellevue**

500 108th AVE NE, Bellevue, WA 98004

VIEW VIRTUAL TOUR HERE

#### **Building Features**

- + Easily accessible via Interstate 405, Interstate 90, and the Public Transit Center, immediately adjacent to the building along N.E. 6th Street.
- + 2.5 acre plaza to the east that features grassy areas, seating areas and water features.
- + Building Amenities include Starbucks, Specialty's Cafe, Jordan Barber Shop, L'Etoile Salon, HomeStreet Bank, Bowl Gogi, Pho Cyclo, Sundry Shop, El Gaucho (across the Plaza)