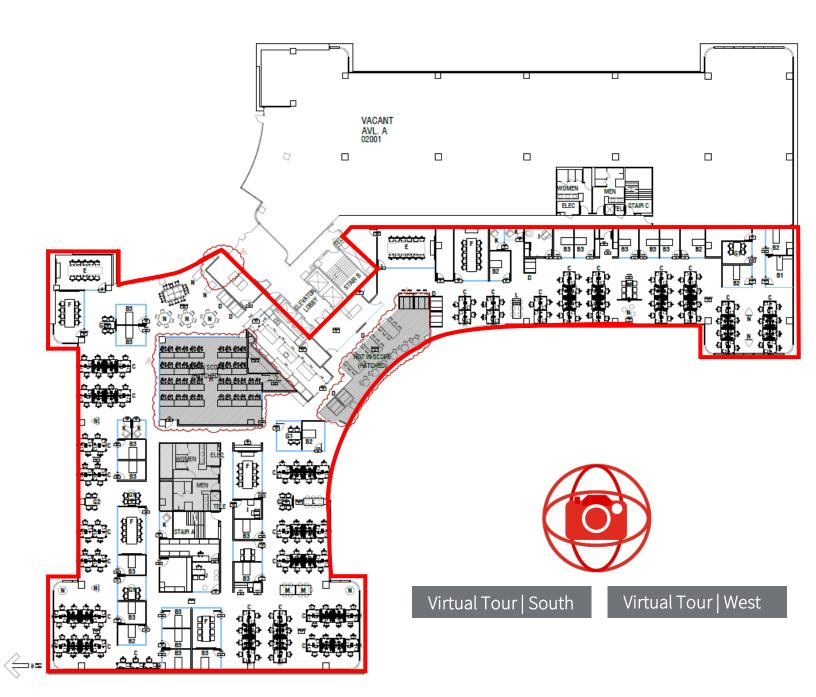

Available for Sublease

Rob Nielsen +1 206 607 1722 rob.nielsen@am.jll.com

- > 27,159 RSF located on Floor 2
- Sublease term through July 2024 or July 2026
- > Negotiable rental rate
- > High-end new tech buildout from Q1 2019
- Open area, 10 conference rooms, flex room, kitchen/break room, and private restrooms
- ➢ Furniture available
- Above market parking ratio
- > Strong credit sublandlord and prime landlord
- ➢ Views of Elliott Bay
- Skybridge to Myrtle Edwards and Olympic
  Sculpture Park

## Elliott Bay Office Park

Floor 2 | 27,159 RSF

**Rob Nielsen** 

+1 206 607 1722

rob.nielsen@am.jll.com

Although information has been obtained from sources deemed reliable, JLL does not make any guarantees, warranties or representations, express or implied, as to the completeness or accuracy as to the information contained herein. Any projections, opinions, assumptions or estimates used are for example only. There may be differences between projected and actual results, and those differences may be material. JLL does not accept any liability for any loss or damage suffered by any party resulting from reliance on this information. If the recipient of this information has signed a confidentiality agreement with JLL regarding this matter, this information is subject to the terms of that agreement. ©2022. Jones Lang LaSalle IP, Inc. All rights reserved.