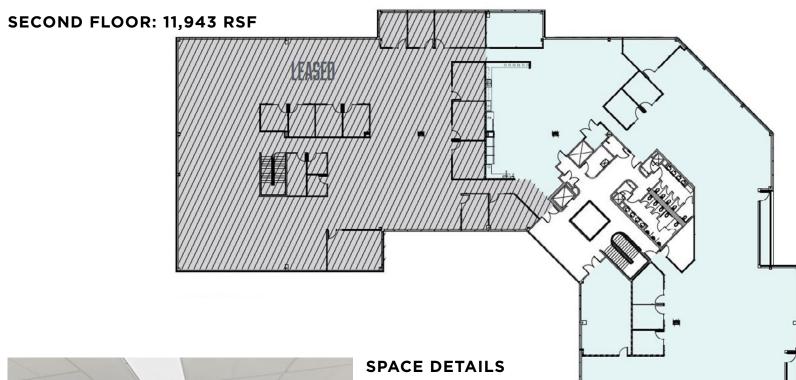

#### FIRST FLOOR: 20,548 RSF

#### SPACE DETAILS

» Full floor availability » Efficient, open floor plan » Large kitchen lounge, training room, existing conference and break out rooms, and private offices » Available with 30 days notice