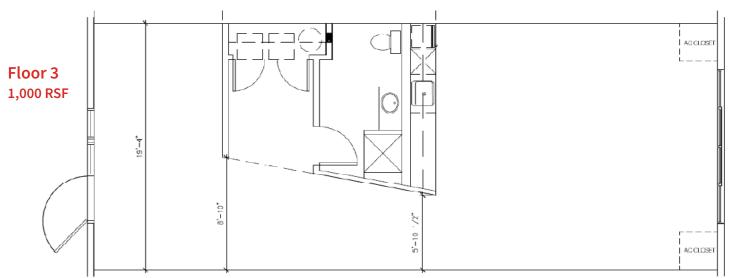

## **Space highlights**

- \* Floor 3
- \* Well below market rate: \$24.00 Fully Serviced
- \* 1,000 RSF
- \* Sublease through December 31, 2020
- \* Available Immediately

- \* High Ceilings
- \* Open work space with a kitchen with island counter
- \* \$1.25 per RSF Brokerage Fee

Interbay Work Lofts 1,000 RSF on Floor 3