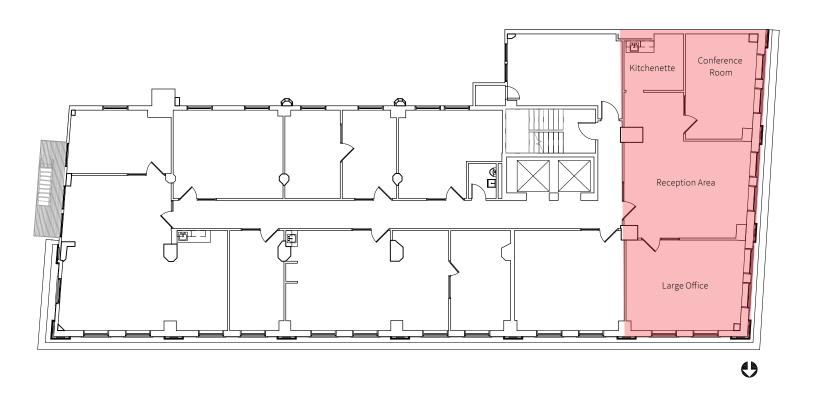

## Space highlights

- 8th floor 1,178 RSF
- Available immediately
- Rate: TBD
- Sublease term through June 29, 2023
- Furniture available

## Lloyd Building

Suite 803 | 1,178 RSF

100 99 Transit Score Walk Score