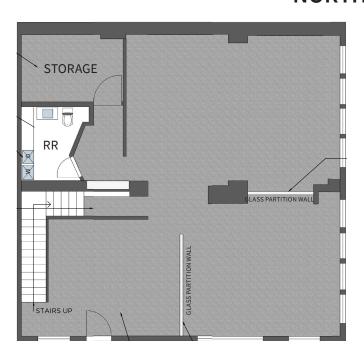

### Lotus Building



## For Sublease





#### Office space for sublease 921 Aurora Ave N - Queen Anne

#### 4,820 RSF Features

- Sublease term through March 31, 2021; longer term available
- Two parking stalls (no charge)
- Excellent public transit
- Direct access to Highway 99
- Free neighborhood parking
- Break room with commercial kitchen
- Open space with natural light
- Large conference room







Connor Raffety +1 206 437 1006 connor.raffety@am.jll.com Tim Jones +1 206 971 7011 tim.jones@am.jll.com



# For Sublease



#### **NORTH BUILDING**





#### **SOUTH BUILDING**





Lease Inquiries:

Connor Raffety +1 206 437 1006 Tim Jones +1 206 971 7011