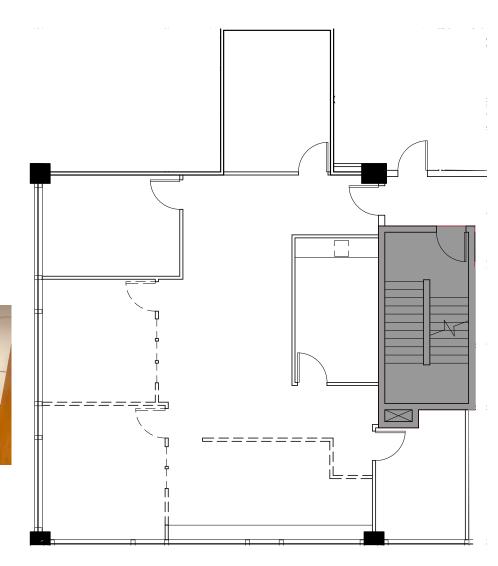

# F L O O R 2 | 2,012 R S F

### KEY FEATURES

Available within 30 days notice

Sublease through September 30, 2022.

Furniture can be made available.

Mostly open workspace with a private office and two conference rooms.

On-site Dilettante Café, gym & locker room, daily food trucks and conference center facility.