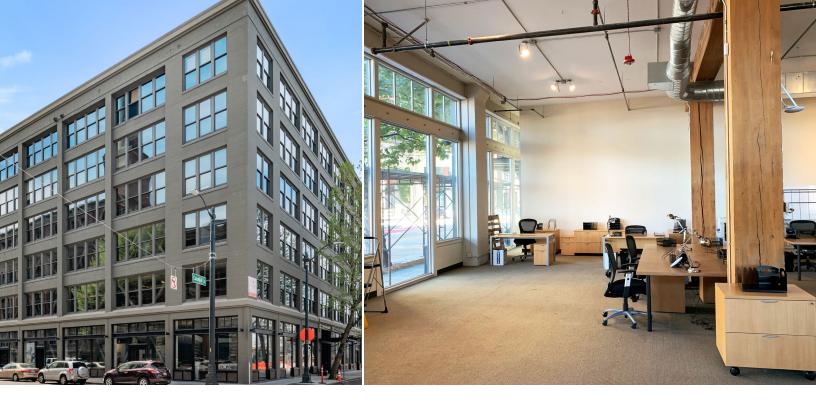

## Polson Building for sublease

71 Columbia Street | Seattle WA 98104

**Sublease term** thru March 30, 2023

**Prime location**Seattle Waterfront

**Natural light** and tall exposed ceilings

## **Space Features**

- » First floor 4,086 RSF, available now
- » Sublease term through March 30, 2023
- » Views of the Seattle Waterfront
- » Mostly open layout with a conference room and large professional kitchen
- » Creative feel with tall exposed ceilings and abundant natural light