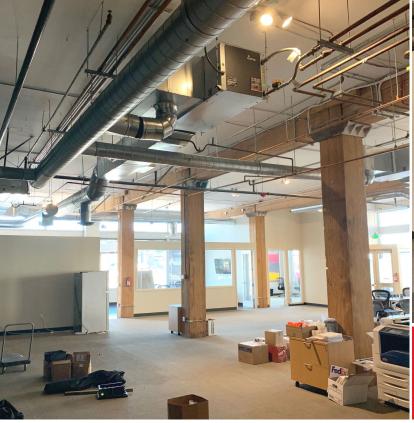

## **Space Features**

- » First floor 4,086 RSF, available now
- » Sublease term through March 30, 2023
- » Views of the Seattle Waterfront
- » Mostly open layout with a conference room and large professional kitchen
- » Creative feel with tall exposed ceilings and abundant natural light