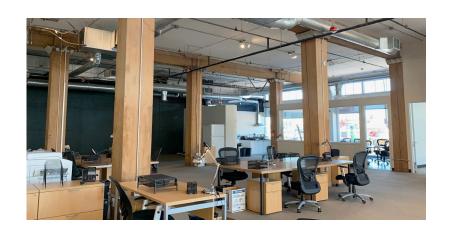

## **Space Features**

- » First floor 4,086 RSF, available now
- » Sublease term through March 30, 2023
- » Views of the Seattle Waterfront
- » Mostly open layout with a conference room and large professional kitchen
- » Creative feel with tall exposed ceilings and abundant natural light