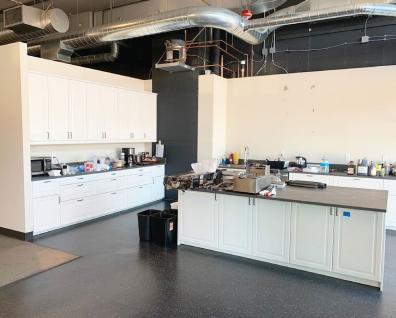

## **Space Features**

- » First floor 4,086 RSF, available now
- » Sublease term through March 30, 2023
- » Views of the Seattle Waterfront
- » Mostly open layout with a conference room and large professional kitchen
- » Creative feel with tall exposed ceilings and abundant natural light