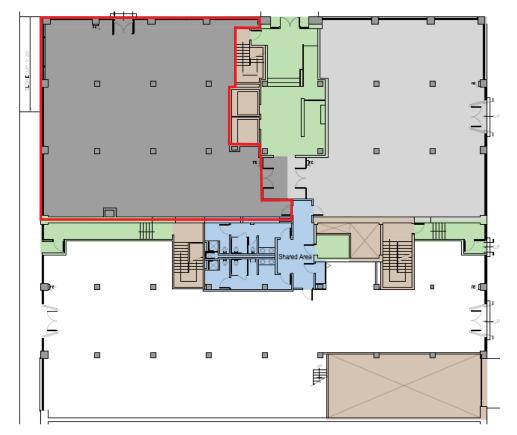

## Polson Building First Floor - 4,086 RSF

Shared Area \*

Building Common \*\*

Tenant Areas