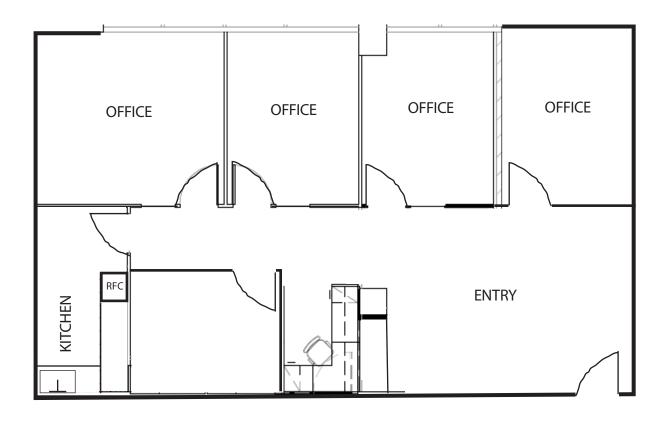

### **Queen Anne Square**

- 1,548 RSF office space, available now
- 5th Floor
- Flexible sublease term available; ±12 months preferred
- Furniture included, shared building conference room, plaza courtyard, commuter shower, and bike storage
- Easy access to I-5 and Highway 99, multiple transit lines
- Close proximity to all service amenities of downtown Seattle, Space Needle, Climate Pledge, & Seattle Center
- Views of Elliott Bay and the Olympic Mountians
- 3 secure garage parking stalls available, \$175.00/stall/month, electric car charging stations
- Asking Rate: \$35.00/SF/Year Full Service

## **Queen Anne Square** 1,548 RSF