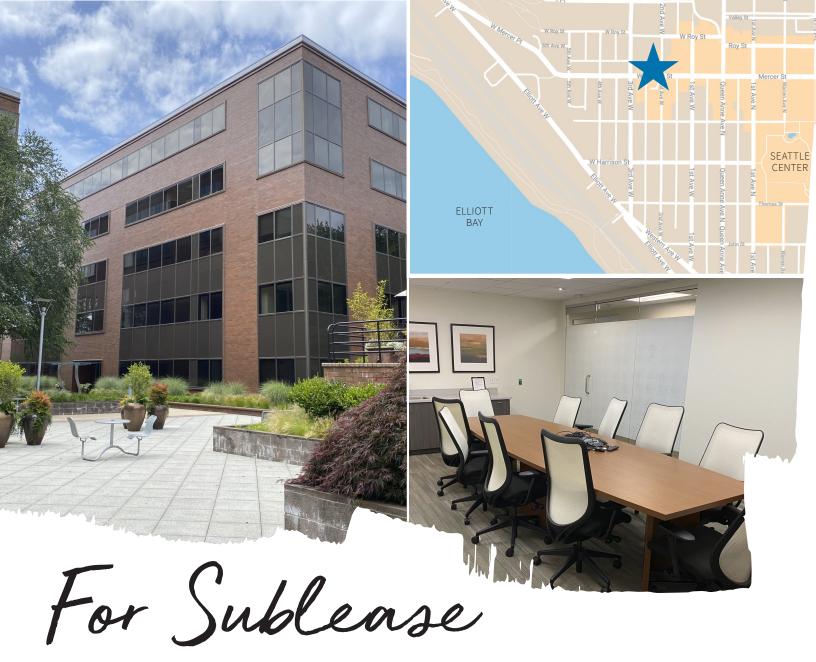

### **Queen Anne Square**

- 1,548 RSF office space, available now
- 5th Floor
- Flexible sublease term available; ±12 months preferred
- Furniture included, shared building conference room, plaza courtyard, commuter shower, and bike storage
- Easy access to I-5 and Highway 99, multiple transit lines
- Close proximity to all service amenities of downtown Seattle, Space Needle, Climate Pledge, & Seattle Center
- Views of Elliott Bay and the Olympic Mountians
- 3 secure garage parking stalls available, \$175.00/stall/month, electric car charging stations
- Asking Rate: \$35.00/SF/Year Full Service

# 200 West Mercer Street Seattle, WA

## **Queen Anne Square** 1,548 RSF