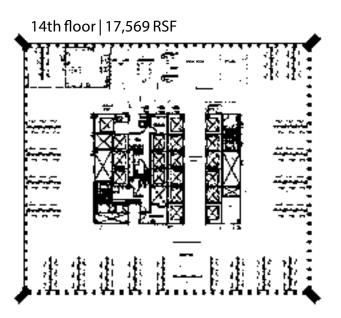

## SAFECO PLAZA

Take a virtual tour

Floor 14 or 16 | 17,569 RSF • Floor 30 | 18,118 RSF TOTAL | 53,256 RSF