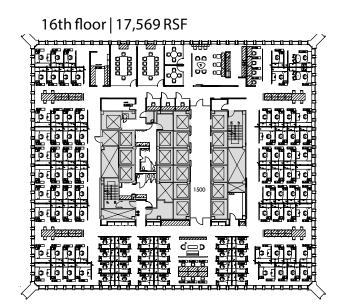

## SAFECO PLAZA

Take a virtual tour

Floor 14 or 16 | 17,569 RSF • Floor 30 | 18,118 RSF TOTAL | 53,256 RSF