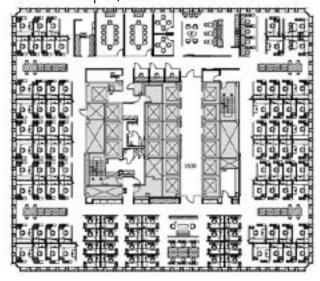

## SAFECO PLAZA

Take a virtual tour

Floor 14 or 16 | 17,569 RSF • Floor 30 | 18,118 RSF TOTAL | 53,256 RSF

## Floors 14, 16 & 30 | 53,256 RSF

- "Yelug and Play' space with updated interiors
- » \$20.00/RSF, fully serviced
- » Mix of open work area, private offices & conference rooms
- » 17k- 53k RSF available
- » Sublease expiration: 2/29/2024; option to extend through 9/30/2028
- » Furniture available
- » Located one block from all major transit including light rail and 3rd ave bus lines

30th floor | 18,118 RSF