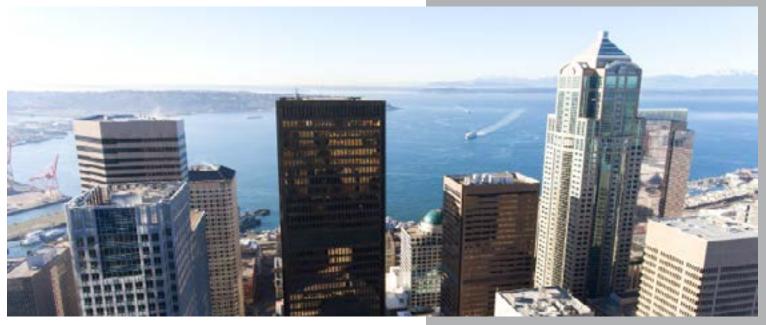

## SAFECO PLAZA

Take a virtual tour

Floor 14 or 16 | 17,569 RSF • Floor 30 | 18,118 RSF TOTAL | 53,256 RSF

## Floors 14, 16 & 30 | 53,256 RSF

- "Yelug and Play' space with updated interiors
- » \$20.00/RSF, fully serviced
- » Mix of open work area, private offices & conference rooms
- » 17k- 53k RSF available
- » Sublease expiration: 2/29/2024; option to extend through 9/30/2028
- » Furniture available
- » Located one block from all major transit including light rail and 3rd ave bus lines