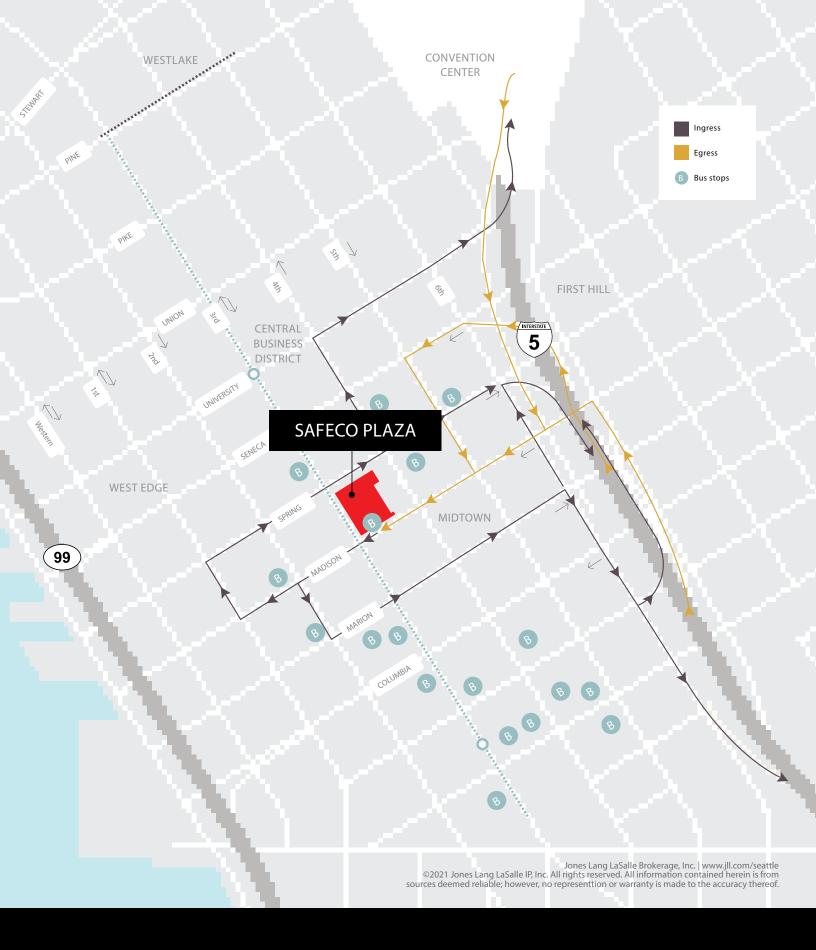

## Floors 14, 16 & 30 | 53,256 RSF

- "Yelug and Play' space with updated interiors
- » \$20.00/RSF, fully serviced
- » Mix of open work area, private offices & conference rooms
- » 17k- 53k RSF available
- » Sublease expiration: 2/29/2024; option to extend through 9/30/2028
- » Furniture available
- » Located one block from all major transit including light rail and 3rd ave bus lines