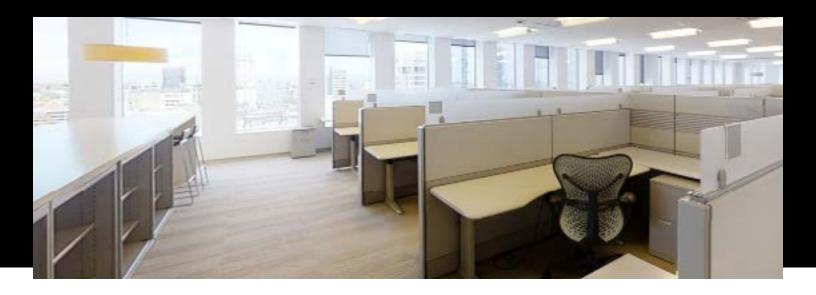

## Floors 14, 16 & 30 | 53,256 RSF

- "Yelug and Play' space with updated interiors
- » \$20.00/RSF, fully serviced
- » Mix of open work area, private offices & conference rooms
- » 17k- 53k RSF available
- » Sublease expiration: 2/29/2024; option to extend through 9/30/2028
- » Furniture available
- » Located one block from all major transit including light rail and 3rd ave bus lines