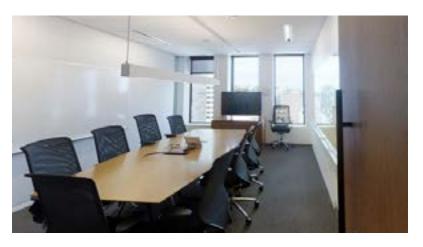

## Floors 14, 16 & 30 | 53,256 RSF

- "Yelug and Play' space with updated interiors
- » \$20.00/RSF, fully serviced
- » Mix of open work area, private offices & conference rooms
- » 17k- 53k RSF available
- » Sublease expiration: 2/29/2024; option to extend through 9/30/2028
- » Furniture available
- » Located one block from all major transit including light rail and 3rd ave bus lines