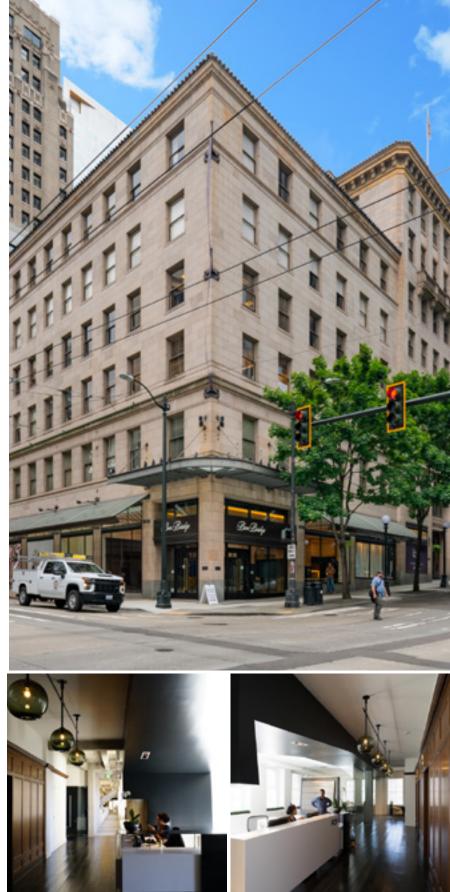

## Skinner Building

1326 5th Ave, Seattle WA

## **Building highlights**

- Onsite retail including Market Fresh, Oska and 5th Avenue Theater
- On-site bike storage and showers
- Building conference room facility
- Quick proximity to light rail, I-5 and Third Avenue bus lines