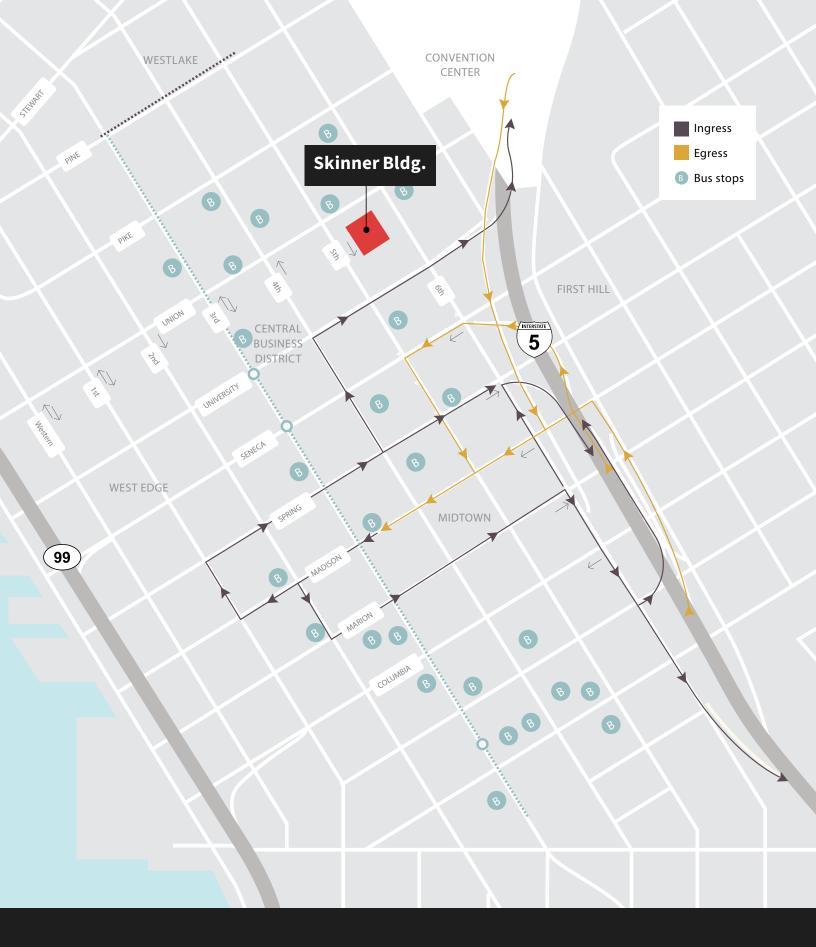

## **Building highlights**

- Onsite retail including Market Fresh, Oska and 5th Avenue Theater
- On-site bike storage and showers
- Building conference room facility
- Quick proximity to light rail, I-5 and Third Avenue bus lines