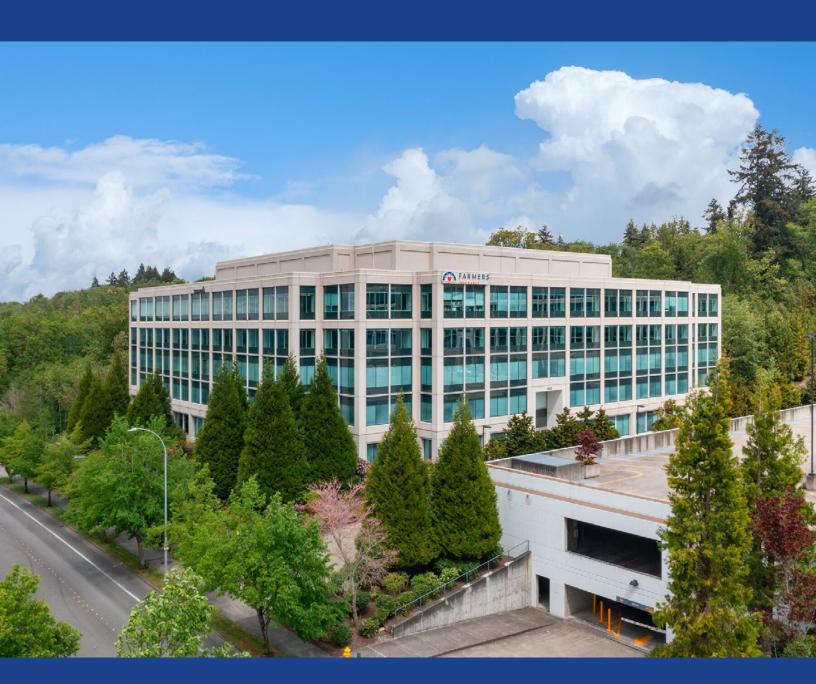

3120 139TH AVE SE | BELLEVUE, WA 98005

# SUNSET NORTH CORPORATE CAMPUS

BUILDING V

### HIGHLIGHTS

- + Available immediately
- + 32,878 RSF on the 2nd floor
- + 27,288 RSF on the 3rd floor
- + Each floor available or together totaling 60,166 RSF
- + 2021 NNN's = \$14.64 / RSF / year
- + Master Lease Expires April 30, 2029
- + Plug and Play ready with furniture available