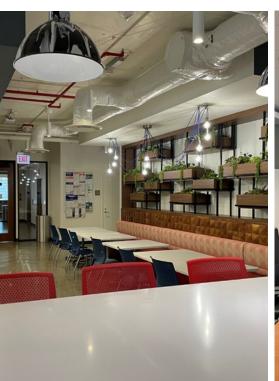

3120 139TH AVE SE | BELLEVUE, WA 98005

# SUNSET NORTH CORPORATE CAMPUS

BUILDING V





#### **SPACE**

### HIGHLIGHTS

- + Available immediately
- + 32,878 RSF on the 2nd floor
- + 27,288 RSF on the 3rd floor
- + Each floor available or together totaling 60,166 RSF
- + 2021 NNN's = \$14.64 / RSF / year
- + Master Lease Expires April 30, 2029
- + Plug and Play ready with furniture available

#### BY THE NUMBERS

2ND 32,878

FLOOR RS

3RD 27,288

FLOOR RSI





#### **ADDITIONAL FEATURES**



Fitness center / showers & lockers



Nearby park with walking trails and tennis courts



Bright Horizons childcare located across the street



5 minute walk to the Eastgate Park and Ride



On-site cafe



# SUITE 200 - 32,878 RSF







## SUITE 300 - 27,288 RSF









#### CONTACT

Sam Ziemba

+1 425 974 4005 sam.ziemba@am.jll.com

**Jake Bos** 

+1 425 974 4086 jake.bos@am.jll.com

Mark Flippo

+1 425 974 4007 mark.flippo@am.jll.com



DISCLAIMER © 2021 Jones Lang LaSalle IP, Inc. All rights reserved. All information contained herein is from sources deemed reliable; however, no representation or warranty is made to the accuracy thereof. Jones Lang LaSalle Brokerage, Inc.