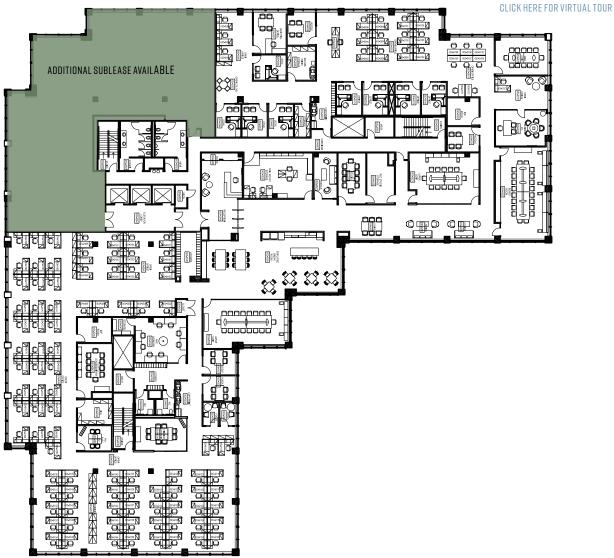

3120 139TH AVE SE | BELLEVUE, WA 98005

# SUNSET NORTH CORPORATE CAMPUS

BUILDING V





#### **SPACE**

### HIGHLIGHTS

- + Available immediately
- + 32,878 RSF on the 2nd floor
- + 27,288 RSF on the 3rd floor
- + Each floor available or together totaling 60,166 RSF
- + 2021 NNN's = \$14.64 / RSF / year
- + Master Lease Expires April 30, 2029
- + Plug and Play ready with furniture available

#### BY THE NUMBERS

2ND 32,878

FLOOR RS

3RD 27,288

FLOOR RSI





#### **ADDITIONAL FEATURES**



Fitness center / showers & lockers



Nearby park with walking trails and tennis courts



Bright Horizons childcare located across the street



5 minute walk to the Eastgate Park and Ride



On-site cafe



# SUITE 200 - 32,878 RSF







## SUITE 300 - 27,288 RSF









#### CONTACT

Sam Ziemba

+1 425 974 4005 sam.ziemba@am.jll.com

**Jake Bos** 

+1 425 974 4086 jake.bos@am.jll.com

Mark Flippo

+1 425 974 4007 mark.flippo@am.jll.com



DISCLAIMER © 2021 Jones Lang LaSalle IP, Inc. All rights reserved. All information contained herein is from sources deemed reliable; however, no representation or warranty is made to the accuracy thereof. Jones Lang LaSalle Brokerage, Inc.