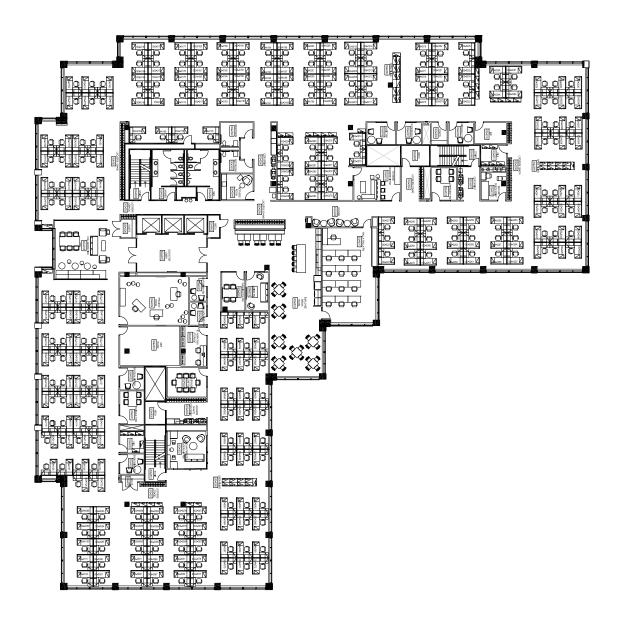

3120 139TH AVE SE | BELLEVUE, WA 98005

# SUNSET NORTH CORPORATE CAMPUS

BUILDING V





#### **SPACE**

### HIGHLIGHTS

- + Available immediately
- + 32,878 RSF on the 2nd floor
- + 27,288 RSF on the 3rd floor
- + Each floor available or together totaling 60,166 RSF
- + 2021 NNN's = \$14.64 / RSF / year
- + Master Lease Expires April 30, 2029
- + Plug and Play ready with furniture available

#### BY THE NUMBERS

2ND 32,878

FLOOR RS

3RD 27,288

FLOOR RSI





#### **ADDITIONAL FEATURES**



Fitness center / showers & lockers



Nearby park with walking trails and tennis courts



Bright Horizons childcare located across the street



5 minute walk to the Eastgate Park and Ride



On-site cafe



# SUITE 200 - 32,878 RSF







## SUITE 300 - 27,288 RSF









#### CONTACT

Sam Ziemba

+1 425 974 4005 sam.ziemba@am.jll.com

**Jake Bos** 

+1 425 974 4086 jake.bos@am.jll.com

Mark Flippo

+1 425 974 4007 mark.flippo@am.jll.com



DISCLAIMER © 2021 Jones Lang LaSalle IP, Inc. All rights reserved. All information contained herein is from sources deemed reliable; however, no representation or warranty is made to the accuracy thereof. Jones Lang LaSalle Brokerage, Inc.