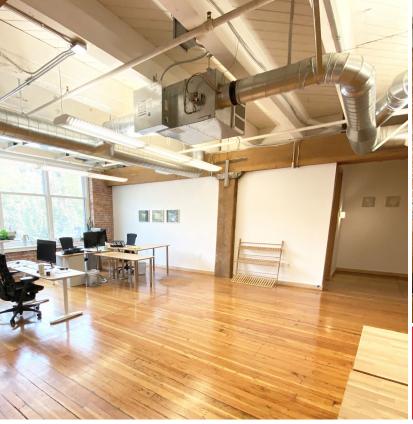

## **Space Features**

- » Second floor 4,157 RSF, available now
- » Sublease term through 2/27/2023
- » Below market rental rate
- » Creative space with hardwood floors and high ceilings
- » Mostly open with conference room and war rooms.

## Taylor Edwards Building Second Floor - 4,157 RSF