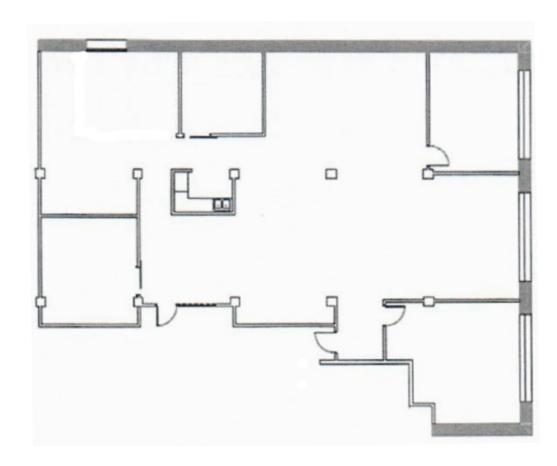

## Taylor Edwards Building for sublease

1518 1st Avenue South | Seattle WA 98134







## **Space Features**

- » Second floor 4,157 RSF, available now
- » Sublease term through 2/27/2023
- » Below market rental rate
- » Creative space with hardwood floors and high ceilings
- » Mostly open with conference room and war rooms.





Blair Stern +1 206 714 9502 blair.stern@am.jll.com Pat Pendergast +1 206 521 2663 pat.pendergast@am.jll.com





## Taylor Edwards Building Second Floor - 4,157 RSF



## DISCLAIMER

Although information has been obtained from sources deemed reliable, Owner, Jones Lang LaSalle, and/or their representatives, brokers or agents make no guarantees as to the accuracy of the information contained herein, and offer the Property without express or implied warranties of any kind. The Property may be withdrawn without notice. If the recipient of this information has signed a confidentiality agreement regarding this matter, this information is subject to the terms of that agreement. ©2020. Jones Lang LaSalle. All rights reserved.