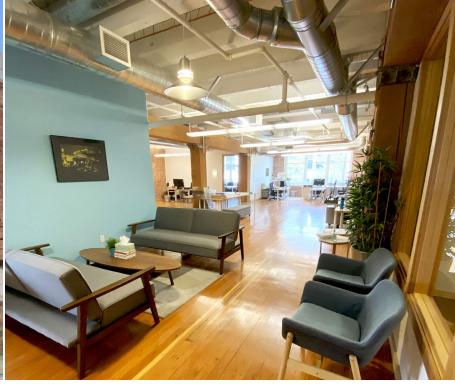

## **Space Features**

- » Second floor 4,157 RSF, available now
- » Sublease term through 2/27/2023
- » Below market rental rate
- » Creative space with hardwood floors and high ceilings
- » Mostly open with conference room and war rooms.

## Taylor Edwards Building Second Floor - 4,157 RSF