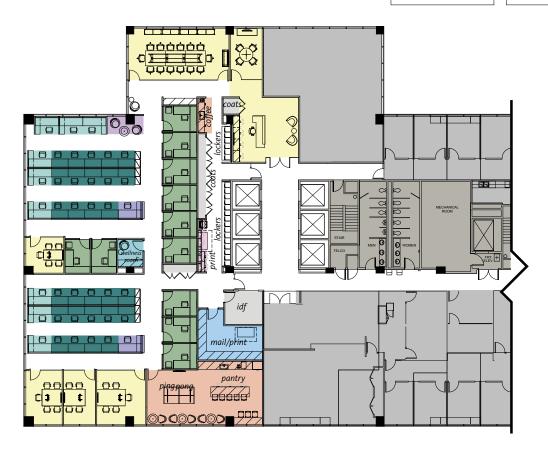

## **Space highlights**

- 9,151 RSF available on 37th floor
- Sublease term through December 2027
- Open floor plan

## 800 Fifth

Floor 37 | 9,151 RSF

**100** Transit Score

99 Walk Score

**Doug Hanafin** 

+1 206 521 2661 doug.hanafin@am.jll.com **Brooke Dowling** 

+1 206 607 1746 brooke.dowling@am.jll.com