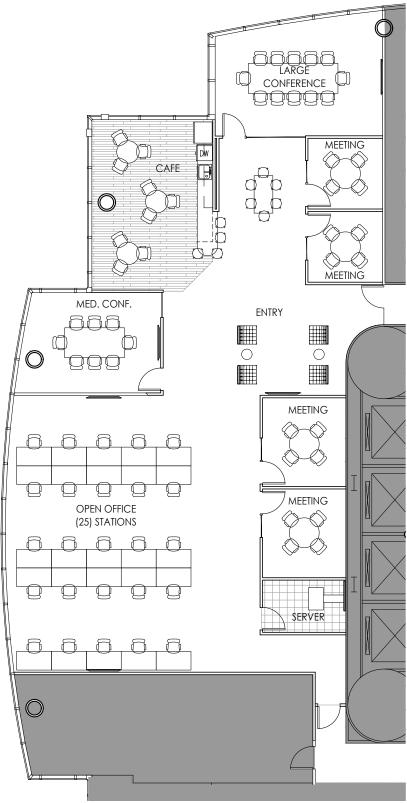

#### Space highlights

- 4,380 RSF on the 16th floor
- Available immediately
- Sublease through October 31, 2020
- Dedicated entry, open workspace, cafe, several meeting rooms and two conference rooms

### Two Union Square 4,380 RSF on Floor 16