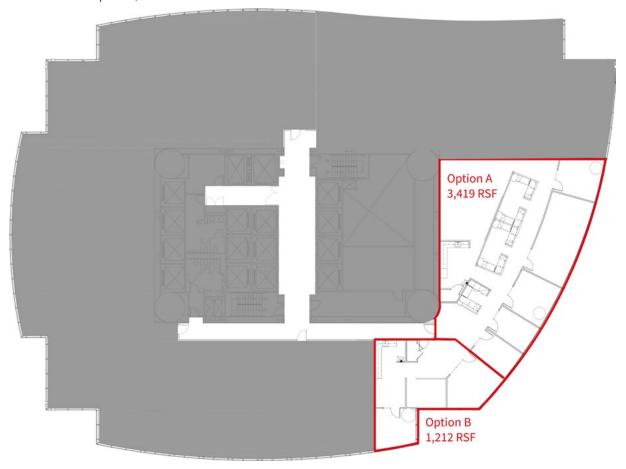

#### **Suite 2420**

3,419 sqft Combination of work stations, 4 private offices and 1 conference room

#### **Suite 2424**

Combination of open work space, 2 private offices and 1 conference room

### **Space highlights**

- Suites can be combined for up to 4,631 RSF on the 24th floor
- Sublease term through May 31, 2028
- 2 High end professional services build-outs

## Two Union Square

Floor 24

100 Transit Score 99 Walk Score

\*can be combined for up to 4,631 RSF