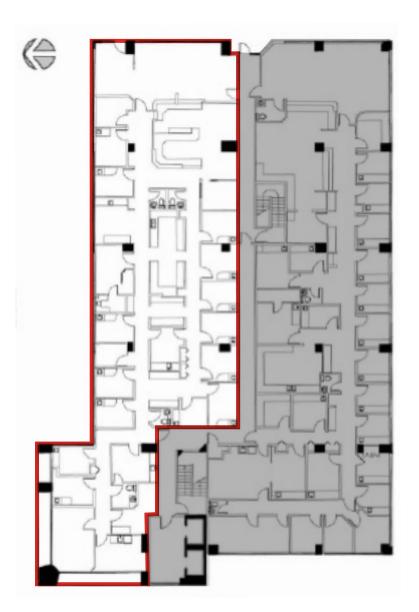

Office space for *sublease* 

## Woodinville Medical Center

17000 140th Ave NE, Woodinville WA

## Space highlights

- 1st floor | 5,941 RSF
  - Available immediately
  - Sublease term through February 2027
  - Recently completed tenant improvements
  - Furniture can be made available
  - Exterior building signage can be available
- Abundant nearby amenities, including: restaurants, retail, wineries, grocery & more
- Over 4 : 1,000 RSF parking ratio



Emily Frankland +1 425 974 4041 Emily.Frankland@am.jll.com



Forsublease

# Woodinville Medical Center

### Floor 1

5,941 RSF









#### DISCLAIMER

Although information has been obtained from sources deemed reliable, Owner, Jones Lang LaSalle, and/or their representatives, brokers or agents make no guarantees as to the accuracy of the information contained herein, and offer the Property without express or implied warranties of any kind. The Property may be withdrawn without notice. If the recipient of this information has signed a confidentiality agreement regarding this matter, this information is subject to the terms of that agreement. ©2021. Jones Lang LaSalle. All rights reserved.