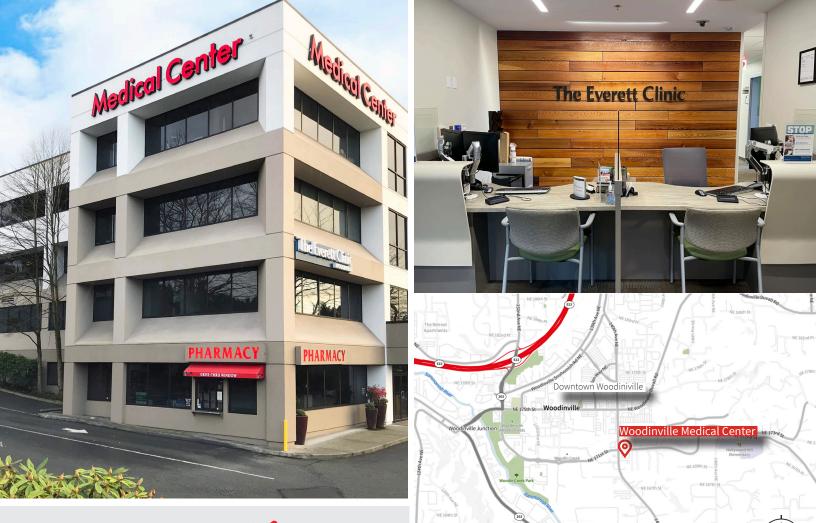

## Woodinville Medical Center

17000 140th Ave NE, Woodinville WA

## Space highlights

- 1st floor | 5,941 RSF
  - Available immediately
  - Sublease term through February 2027
  - Recently completed tenant improvements
  - Furniture can be made available
  - Exterior building signage can be available
- Abundant nearby amenities, including: restaurants, retail, wineries, grocery & more
- Over 4 : 1,000 RSF parking ratio