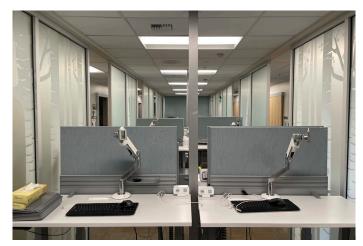

## Space highlights

- 1st floor | 5,941 RSF
  - Available immediately
  - Sublease term through February 2027
  - Recently completed tenant improvements
  - Furniture can be made available
  - Exterior building signage can be available
- Abundant nearby amenities, including: restaurants, retail, wineries, grocery & more
- Over 4 : 1,000 RSF parking ratio

### Floor 1

5,941 RSF