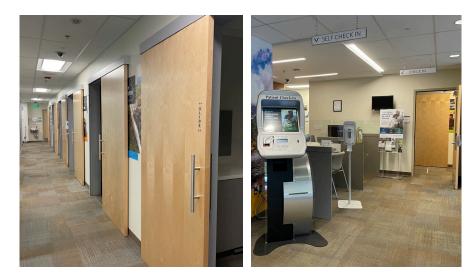

## Space highlights

- 1st floor | 5,941 RSF
  - Available immediately
  - Sublease term through February 2027
  - Recently completed tenant improvements
  - Furniture can be made available
  - Exterior building signage can be available
- Abundant nearby amenities, including: restaurants, retail, wineries, grocery & more
- Over 4 : 1,000 RSF parking ratio